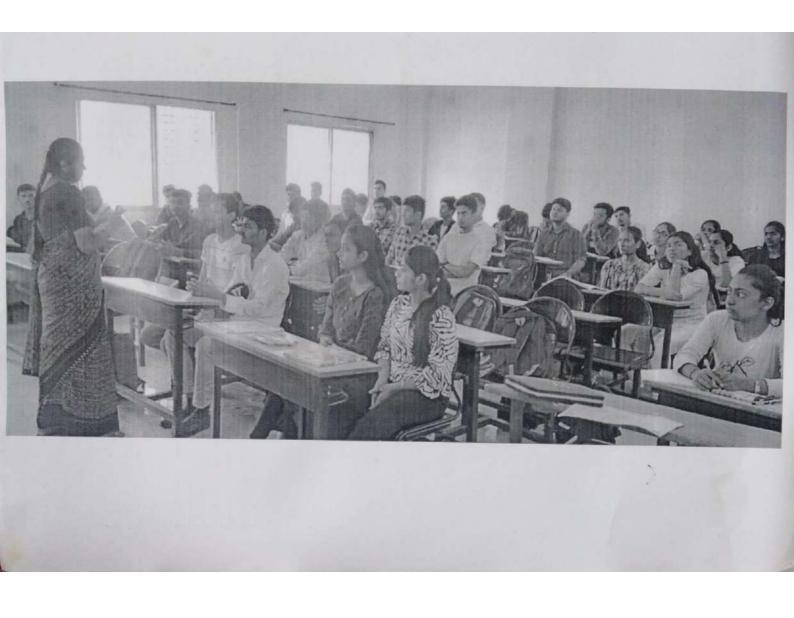

# EVENT TITLE : EXPERT LECTURE ON BEE ORGANIZED BY FE(BSIOTR, PUNE)

**Expert Lecture on Career opportunities** 

Day and Date: Tuesday, 08/10/2019

Venue: Seminar Hall

Time: 01:45 pm

### Jaywant Shikshan Prasarak Mandal's

The Program was started with felicitation of resource person Dr. Gayatri Bhandari by HOD Dr. Prafulla Sharma. Initially Prof. Manjusha patil gave brief introduction of guest speaker. After that Dr. Gayatri Bhandari delivered a seminar on Career opportunities in Engineering Field. She explained how a career in engineering offers the opportunity for creative thinking, innovative experimentation and intriguing design and development. As an engineer, you may have the opportunity to work in construction, aeronautics, biomedicine, software design, textiles and other industries. By understanding the different job opportunities for engineers and their requirements, you can decide if engineering is a suitable career for you. In this article, we outline some of the most popular types of engineering careers, rank them by salary and explore their duties and market demand. The programme was graced by the presence of HOD of F.E Dr. Prafulla Sharma as a chief guest, and all Staff members of FE.The Guest Lecture was conducted at Seminar Hall FE department.

The programme concluded with vote of thanks on behalf of the Institute by Prof. Swati Godse . All students along with FE Staff members attended this programme. HOD of F.E. congratulated faculty members of FE department and appreciated the efforts put by the Staff members in organizing such a Nice session . All faculty from FE Department worked hard for the success of the program. The event coordinated by Prof . Manjusha Patil.