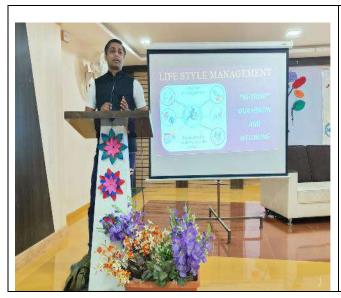

### 5.1 Student Support

5.1.2

Following capacity development and skills enhancement activities are organised for improving students' capability

- 1.Soft skills
- 2.Language and communication skills
- 3.Life skills (Yoga, physical fitness, health and hygiene)
- 4.ICT/computing skills

### **Department of Electrical Engineering**

- 5.1.2 Following capacity development and skills enhancement activities are organised for improving students' capability.
  - 1. Soft skills
  - 2. Language and communication skills
  - 3. Life skills (Yoga, physical fitness, health and hygiene, selfemployment, and entrepreneurial skills)
    - 4. Awareness of trends in technology