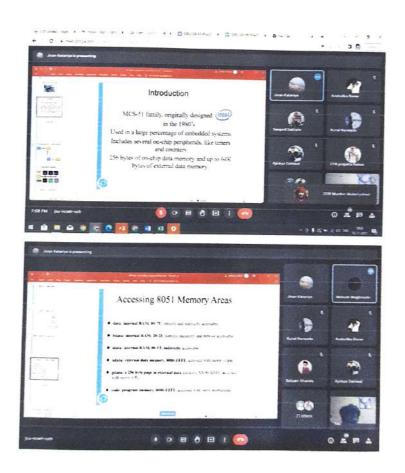

E & TC Department **HOD Dr. Y. S. Angal** encouraged students to actively participate in the workshop so that they can make different types of projects and involved in life long learning.

#### Inaugural Ceremony

Dr. Yogesh Angal, Head, Department of Electronics & Telecommunication welcome the Guest and shared the importance of EMBEDDED SYSTEM.

Resource person elaborated the background and significance of Embedded System. Mr. Katariya explained the different controllers with block diagram and given the comparison. He also asked the students to go through the different data sheets. He also explained the students to interface different peripherals with 8051 on Keil and briefed the student on Embedded C. Mr. Shivraj took the practical session and explained them different concept of 8051.















#### Validactory Lunction

Workshop was ended with validictory function. Some students shared their experience about the workshop. Vote of thanks was given by Prof. Nilesh A. Mohota.

Prof. Nilesh A. Mohota

TPC

HoD H. O. D.

Electronics & Telecommunication Des Bhivarabai Sawant Institute of Technology & Research Wagholi, Pune- 412 20 Dr. T. K. Nagaraj

1.5.P.M Principales Saware I. Technology & Research Wegholi, Pune-41220 JSPM's Bhivarabai Sawant Institute of Technology & Research, Wagholi, Pune (412207)

# Academic Year 2023-24

JSPM's Bhivarabai Sawant Institute of Technology & Research, Wagholi, Pune (412207)

# DEPARTMENT OF ENGINEERING SCIENCE

### **Department of First Year Engineering**

### 5.1.2. Capacity Building

- 5.1.2 Following capacity development and skills