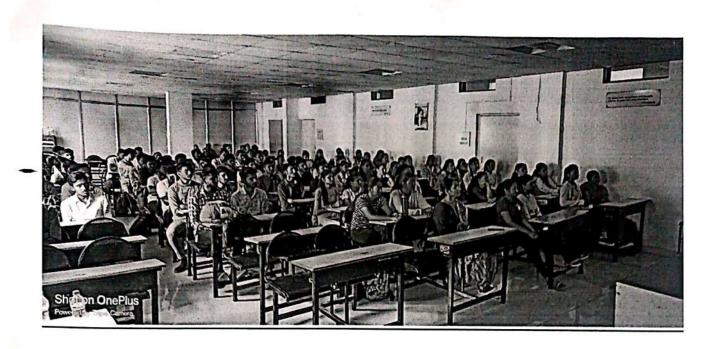

# EVENT TITLE : EXPERT LECTURE ON BEE ORGANIZED BY FE(BSIOTR, PUNE)

**Expert Lecture on Career opportunities** 

Day and Date: Tuesday, 08/10/2019

Venue: Seminar Hall

Time: 01:45 pm

### Jaywant Shikshan Prasarak Mandal's

The Program was started with felicitation of resource person Dr. Gayatri Bhandari by HOD Dr. Prafulla Sharma. Initially Prof. Manjusha patil gave brief introduction of guest speaker. After that Dr. Gayatri Bhandari delivered a seminar on Career opportunities in Engineering Field. She explained how a career in engineering offers the opportunity for creative thinking, innovative experimentation and intriguing design and development. As an engineer, you may have the opportunity to work in construction, aeronautics, biomedicine, software design, textiles and other industries. By understanding the different job opportunities for engineers and their requirements, you can decide if engineering is a suitable career for you. In this article, we outline some of the most popular types of engineering careers, rank them by salary and explore their duties and market demand. The programme was graced by the presence of HOD of F.E Dr. Prafulla Sharma as a chief guest, and all Staff members of FE.The Guest Lecture was conducted at Seminar Hall FE department.