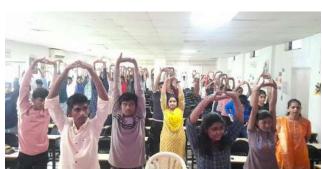

### 5.1 Student Support

5.1.2

Following capacity development and skills enhancement activities are organised for improving students' capability

- 1.Soft skills
- 2.Language and communication skills
- 3.Life skills (Yoga, physical fitness, health and hygiene)
- 4.ICT/computing skills

### **Department of Electrical Engineering**

- 5.1.2 Following capacity development and skills enhancement activities are organised for improving students' capability.
  - 1. Soft skills
  - 2. Language and communication skills
  - 3. Life skills (Yoga, physical fitness, health and hygiene, selfemployment, and entrepreneurial skills)
    - 4. Awareness of trends in technology