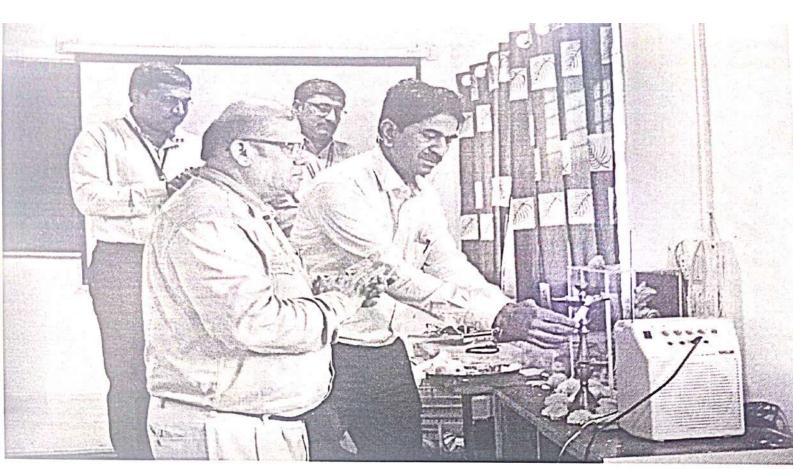

| Year    | Name of the capacity development and skills enhancement program             | Period (from date -<br>to date) | Number of<br>students<br>enrolled | Name of the agencies/experts involved with contact details (if any) |
|---------|-----------------------------------------------------------------------------|---------------------------------|-----------------------------------|---------------------------------------------------------------------|
| 2019-20 | Guest Lecture on "recent<br>trends of lab view<br>software"                 | 9/16/2019                       | 102                               | Mr. Hitesh<br>Daundkar,<br>Certified Lab view<br>Associate          |
|         | Design and<br>Manufacturing testing of<br>three phase transformer           | 15-07-2019 - TO -<br>20-07-2019 | 59                                | Mr. Shubham<br>Kurhe                                                |
|         | Workshop on " Industrial<br>Approach in Electrical &<br>Arduino Programming | 27/2/2023 - TO -<br>03/03/2023  | 68                                |                                                                     |
|         | Aptitude and softskills                                                     | 5th sept to 10 sept<br>2022     |                                   |                                                                     |