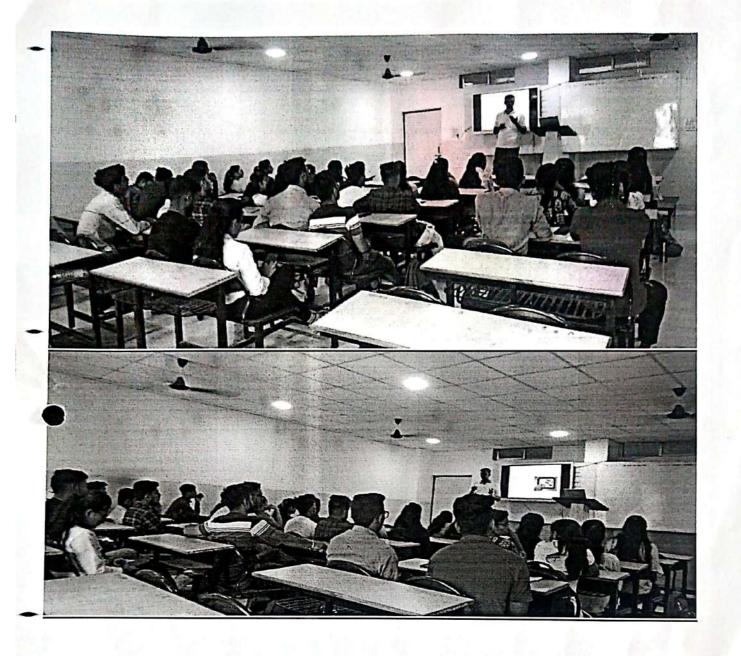

# EVENT TITLE : EXPERT LECTURE ON BEE ORGANIZED BY FE(BSIOTR, PUNE)

**Expert Lecture on Career opportunities** 

Day and Date: Tuesday, 08/10/2019

Venue: Seminar Hall

Time: 01:45 pm

### Jaywant Shikshan Prasarak Mandal's

The Program was started with felicitation of resource person Dr. Gayatri Bhandari by HOD Dr. Prafulla Sharma. Initially Prof. Manjusha patil gave brief introduction of guest speaker. After that Dr. Gayatri Bhandari delivered a seminar on Career opportunities in Engineering Field. She explained how a career in engineering offers the opportunity for creative thinking, innovative experimentation and intriguing design and development. As an engineer, you may have the opportunity to work in construction, aeronautics, biomedicine, software design, textiles and other industries. By understanding the different job opportunities for engineers and their requirements, you can decide if engineering is a suitable career for you. In this article, we outline some of the most popular types of engineering careers, rank them by salary and explore their duties and market demand. The programme was graced by the presence of HOD of F.E Dr. Prafulla Sharma as a chief guest, and all Staff members of FE.The Guest Lecture was conducted at Seminar Hall FE department.