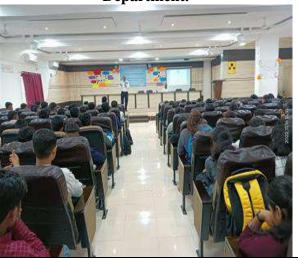

# EVENT TITLE : EXPERT LECTURE ON BEE ORGANIZED BY FE(BSIOTR, PUNE)

**Expert Lecture on Career opportunities** 

Day and Date: Tuesday, 08/10/2019

Venue: Seminar Hall

Time: 01:45 pm

### Jaywant Shikshan Prasarak Mandal's

The Program was started with felicitation of resource person Dr. Gayatri Bhandari by HOD Dr. Prafulla Sharma. Initially Prof. Manjusha patil gave brief introduction of guest speaker. After that Dr. Gayatri Bhandari delivered a seminar on Career opportunities in Engineering Field. She explained how a career in engineering offers the opportunity for creative thinking, innovative experimentation and intriguing design and development. As an engineer, you may have the opportunity to work in construction, aeronautics, biomedicine, software design, textiles and other industries. By understanding the different job opportunities for engineers and their requirements, you can decide if engineering is a suitable career for you. In this article, we outline some of the most popular types of engineering careers, rank them by salary and explore their duties and market demand. The programme was graced by the presence of HOD of F.E Dr. Prafulla Sharma as a chief guest, and all Staff members of FE.The Guest Lecture was conducted at Seminar Hall FE department.