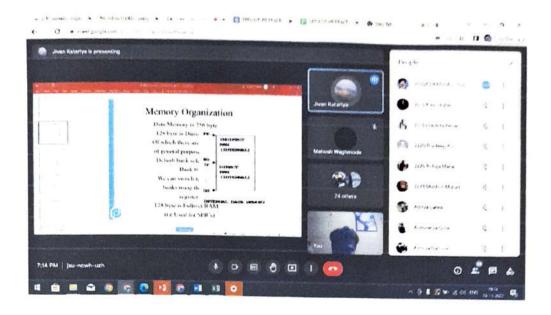

& TC Department **HOD Dr. Y. S. Angal** encouraged students to actively participate in the workshop so that they can make different types of projects and involved in life long learning.

#### Inaugural Ceremony

Dr. Yogesh Angal, Head, Department of Electronics & Telecommunication welcome the Guest and shared the importance of EMBEDDED SYSTEM.

Resource person elaborated the background and significance of Embedded System. Mr. Katariya explained the different controllers with block diagram and given the comparison. He also asked the students to go through the different data sheets. He also explained the students to interface different peripherals with 8051 on Keil and briefed the student on Embedded C. Mr. Shivraj took the practical session and explained them different concept of 8051.















#### Validactory Lunction

Workshop was ended with validictory function. Some students shared their experience about the workshop. Vote of thanks was given by Prof. Nilesh A. Mohota.

Prof. Nilesh A. Mohota

TPC

HoD H. O. D.

Electronics & Telecommunication Des Bhivarabai Sawant Institute of Technology & Research Wagholi, Pune- 412 20 Dr. T. K. Nagaraj

1.5.P.M Principales Saware I. Technology & Research Wegholi, Pune-41220 JSPM's Bhivarabai Sawant Institute of Technology & Research, Wagholi, Pune (412207)

# Academic Year 2023-24

JSPM's Bhivarabai Sawant Institute of Technology & Research, Wagholi, Pune (412207)

# DEPARTMENT OF ENGINEERING SCIENCE

### **Department of First Year Engineering**

### 5.1.2. Capacity Building

- 5.1.2 Following capacity development and skills e