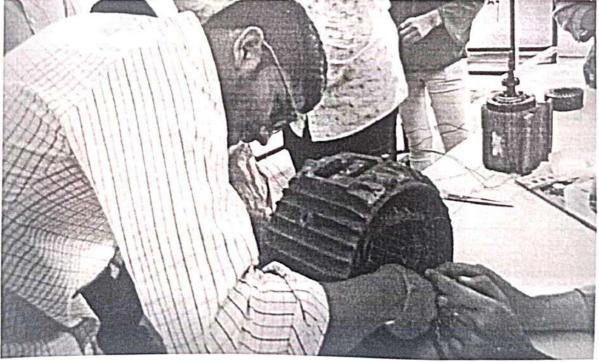

### **Appreciation Letter**

To, Er. Subham Kurhe Community Winders Latur.

Subject: Appreciation Letter for conduction of A Workshop on Design, Manufacturing & Testing 3-phase Induction Motor.

Dear Sir,

We appreciate your efforts for conducting 1. Workshop on Design, Manufacturing & Testing of 3-phase Induction Motor a practical Approach. This workshop will help all participates in deep understanding of the Design of induction neotor 151... 'by its manufacturing and testing. We thank you for sharing your knowledge and skills with us.

This workshop aims to provide a platform for Technical Skills, field work, practical approach towards the design, manufacturing and testing of transformer which will help students to step into the industry. It will be great honor for us to conduct the same in our Institute. So, I request to grant us the permission for the same. No. of expected participants will be 57. The program schedule is attached herewith for your kind reference. Following are the details of the budget:

### **Invitation Letter**

To, Er. Subham Kurhe Community Winders Latur.

Subject: Invitation Letter for conduction of workshop on Design, Manufacturing & Testing of 3-phase Induction Motor.

Dear Sir,

We are coordinately inviting you to conduct a workshop on Design, Manufacturing and Testing. This workshop will help All participates in deep understanding of Design of induction motor followed by its manufacturing and testing.

The details about workshop are as follows,

Venue: - Dept. of Electrical Engineering,

BSIOTR, Wagholi, Pune -412207

Date: 15<sup>th</sup> July to 20<sup>th</sup> July 2019

Time: - 09:00am to 4.00pm.

Eagerly waiting for your acceptance for the Workshop