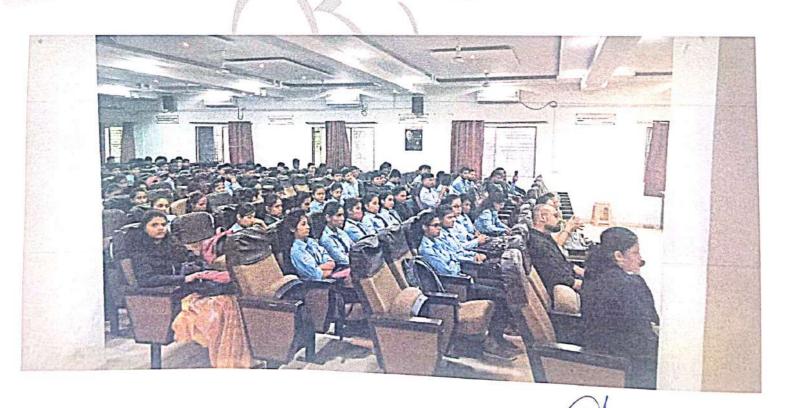

# EVENT TITLE : EXPERT LECTURE ON PYTHON ORGANIZED BY

FE(BSIOTR, PUNE)

**Expert Lecture on Python** 

Day and Date: 03/03/2020

Venue: Seminar Hall

Time: 01:45 pm

### Jaywant Shikshan Prasarak Mandal's

સ્ક્રેસ્ક્રેસ્ક્રેસ્ક્રેસ્ક્રેસ્ક્રેસ્ક્રેસ્ક્રેસ્ક્રેસ્ક્રેસ્ક્રેસ્ક્રેસ્ક્રેસ્ક્રેસ્ક્રેસ્ક્રેસ્ક્રેસ્ક્રેસ્

The Program was started with felicitation of resource person Prof. Radha Shirbhate by HOD Dr. Prafulla Sharma. Initially Prof. Manjusha patil gave brief introduction of guest speaker. After that Prof. Radha Shirbhate delivered a seminar on Career opportunities in Engineering Field. She explained Python is an interpreted, objectoriented, high-level programming language with dynamic semantics. Its high-level built in data structures, combined with dynamic typing and dynamic binding, make it very attractive for Rapid Application Development, as well as for use as a scripting or glue language to connect existing components together. Python's simple, easy to learn syntax emphasizes readability and therefore reduces the cost of program maintenance. Python supports modules and packages, which encourages program modularity and code reuse. The Python interpreter and the extensive standard library are available in source or binary form without charge for all major platforms, and can be freely distribute. The programme was graced by the presence of HOD of F.E Dr. Prafulla Sharma as a chief guest, and all Staff members of FE.The Guest Lecture was conducted at Seminar Hall FE department.