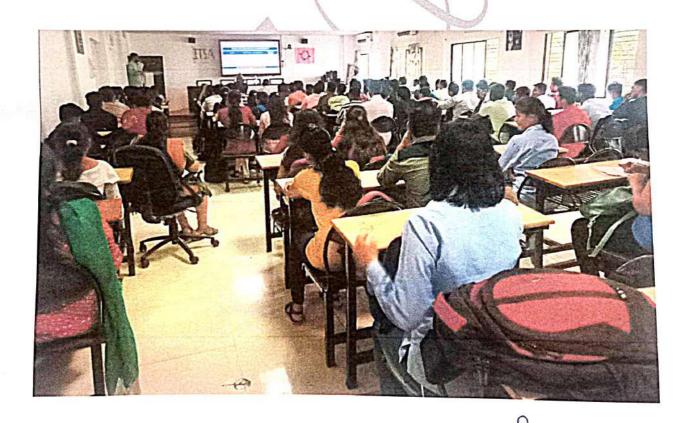

# EVENT TITLE : EXPERT LECTURE ON BEE ORGANIZED BY FE(BSIOTR, PUNE)

**Expert Lecture on Career opportunities** 

Day and Date: Tuesday, 08/10/2019

Venue: Seminar Hall

Time: 01:45 pm

### Jaywant Shikshan Prasarak Mandal's

The Program was started with felicitation of resource person Dr. Gayatri Bhandari by HOD Dr. Prafulla Sharma. Initially Prof. Manjusha patil gave brief introduction of guest speaker. After that Dr. Gayatri Bhandari delivered a seminar on Career opportunities in Engineering Field. She explained how a career in engineering offers the opportunity for creative thinking, innovative experimentation and intriguing design and development. As an engineer, you may have the opportunity to work in construction, aeronautics, biomedicine, software design, textiles and other industries. By understanding the different job opportunities for engineers and their requirements, you can decide if engineering is a suitable career for you. In this article, we outline some of the most popular types of engineering careers, rank them by salary and explore their duties and market demand. The programme was graced by the presence of HOD of F.E Dr. Prafulla Sharma as a chief guest, and all Staff members of FE.The Guest Lecture was conducted at Seminar Hall FE department.