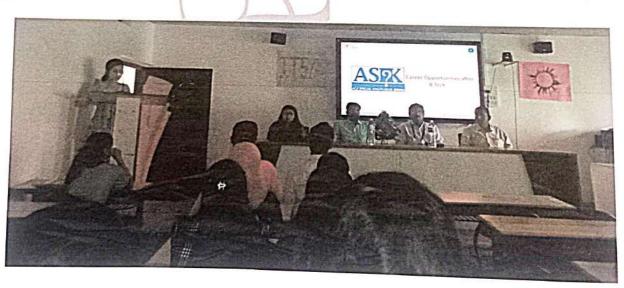

# EVENT TITLE : EXPERT LECTURE ON BEE ORGANIZED BY FE(BSIOTR, PUNE)

**Expert Lecture on Career opportunities** 

Day and Date: Tuesday, 08/10/2019

Venue: Seminar Hall

Time: 01:45 pm

### Jaywant Shikshan Prasarak Mandal's

The Program was started with felicitation of resource person Dr. Gayatri Bhandari by HOD Dr. Prafulla Sharma. Initially Prof. Manjusha patil gave brief introduction of guest speaker. After that Dr. Gayatri Bhandari delivered a seminar on Career opportunities in Engineering Field. She explained how a career in engineering offers the opportunity for creative thinking, innovative experimentation and intriguing design and development. As an engineer, you may have the opportunity to work in construction, aeronautics, biomedicine, software design, textiles and other industries. By understanding the different job opportunities for engineers and their requirements, you can decide if engineering is a suitable career for you. In this article, we outline some of the most popular types of engineering careers, rank them by salary and explore their duties and market demand. The programme was graced by the presence of HOD of F.E Dr. Prafulla Sharma as a chief guest, and all Staff members of FE.The Guest Lecture was conducted at Seminar Hall FE department.