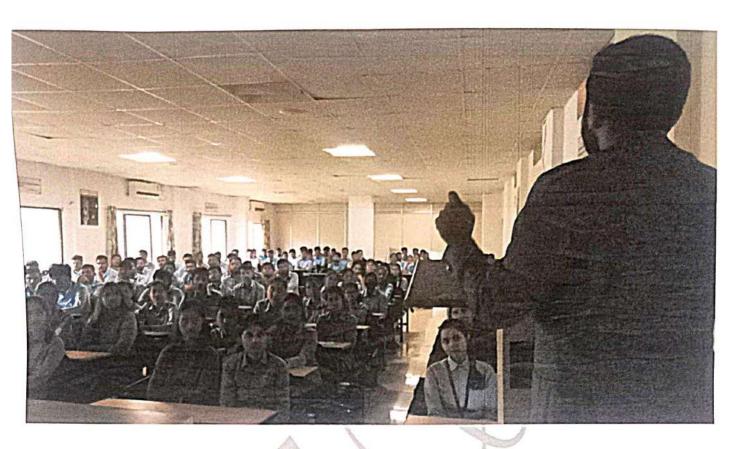

# EVENT TITLE : EXPERT LECTURE ON BEE ORGANIZED BY FE(BSIOTR, PUNE)

**Expert Lecture on Career opportunities** 

Day and Date: Tuesday, 08/10/2019

Venue: Seminar Hall

Time: 01:45 pm

### Jaywant Shikshan Prasarak Mandal's

The Program was started with felicitation of resource person Dr. Gayatri Bhandari by HOD Dr. Prafulla Sharma. Initially Prof. Manjusha patil gave brief introduction of guest speaker. After that Dr. Gayatri Bhandari delivered a seminar on Career opportunities in Engineering Field. She explained how a career in engineering offers the opportunity for creative thinking, innovative experimentation and intriguing design and development. As an engineer, you may have the opportunity to work in construction, aeronautics, biomedicine, software design, textiles and other industries. By understanding the different job opportunities for engineers and their requirements, you can decide if engineering is a suitable career for you. In this article, we outline some of the most popular types of engineering careers, rank them by salary and explore their duties and market demand. The programme was graced by the presence of HOD of F.E Dr. Prafulla Sharma as a chief guest, and all Staff members of FE.The Guest Lecture was conducted at Seminar Hall FE department.