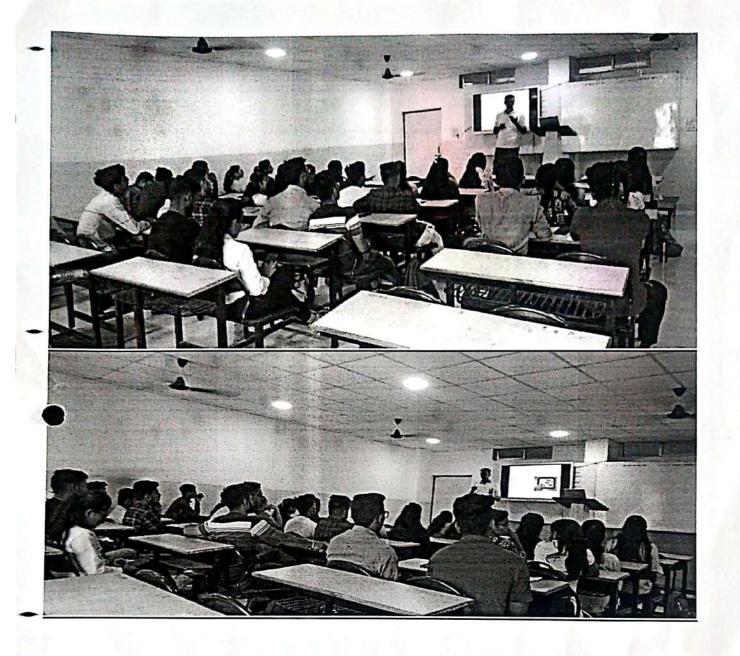

# EVENT TITLE : EXPERT LECTURE ON BEE ORGANIZED BY FE(BSIOTR, PUNE)

**Expert Lecture on Career opportunities** 

Day and Date: Tuesday, 08/10/2019

Venue: Seminar Hall

Time: 01:45 pm

### Jaywant Shikshan Prasarak Mandal's

The Program was started with felicitation of resource person Dr. Gayatri Bhandari by HOD Dr. Prafulla Sharma. Initially Prof. Manjusha patil gave brief introduction of guest speaker. After that Dr. Gayatri Bhandari delivered a seminar on Career opportunities in Engineering Field. She explained how a career in engineering offers the opportunity for creative thinking, innovative experimentation and intriguing design and development. As an engineer, you may have the opportunity to work in construction, aeronautics, biomedicine, software design, textiles and other industries. By understanding the different job opportunities for engineers and their requirements, you can decide if engineering is a suitable career for you. In this article, we outline some of the most popular types of engineering careers, rank them by salary and explore their duties and market demand. The programme was graced by the presence of HOD of F.E Dr. Prafulla Sharma as a chief guest, and all Staff members of FE.The Guest Lecture was conducted at Seminar Hall FE department.

The programme concluded with vote of thanks on behalf of the Institute by Prof. Swati Godse . All students along with FE Staff members attended this programme. HOD of F.E. congratulated faculty members of FE department and appreciated the efforts put by the Staff members in organizing such a Nice session . All faculty from FE Department worked hard for the success of the program. The event coordinated by Prof . Manjusha Patil.