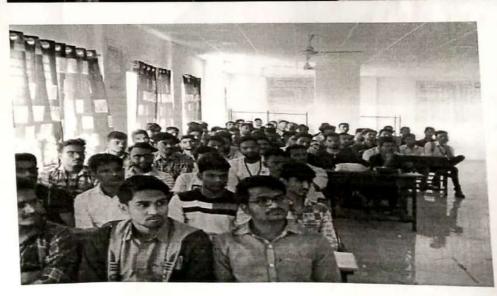

# EVENT TITLE : EXPERT LECTURE ON BEE ORGANIZED BY FE(BSIOTR, PUNE)

**Expert Lecture on Career opportunities** 

Day and Date: Tuesday, 08/10/2019

Venue: Seminar Hall

Time: 01:45 pm

### Jaywant Shikshan Prasarak Mandal's

The Program was started with felicitation of resource person Dr. Gayatri Bhandari by HOD Dr. Prafulla Sharma. Initially Prof. Manjusha patil gave brief introduction of guest speaker. After that Dr. Gayatri Bhandari delivered a seminar on Career opportunities in Engineering Field. She explained how a career in engineering offers the opportunity for creative thinking, innovative experimentation and intriguing design and development. As an engineer, you may have the opportunity to work in construction, aeronautics, biomedicine, software design, textiles and other industries. By understanding the different job opportunities for engineers and their requirements, you can decide if engineering is a suitable career for you. In this article, we outline some of the most popular types of engineering careers, rank them by salary and explore their duties and market demand. The programme was graced by the presence of HOD of F.E Dr. Prafulla Sharma as a chief guest, and all Staff members of FE.The Guest Lecture was conducted at Seminar Hall FE department.