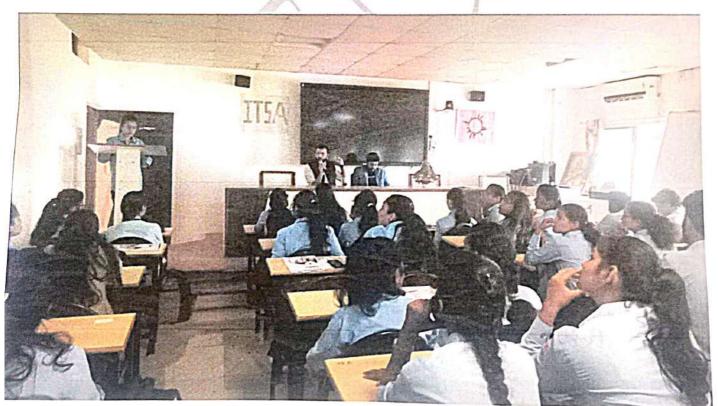

# EVENT TITLE : EXPERT LECTURE ON PYTHON ORGANIZED BY

FE(BSIOTR, PUNE)

**Expert Lecture on Python** 

Day and Date: 03/03/2020

Venue: Seminar Hall

Time: 01:45 pm

### Jaywant Shikshan Prasarak Mandal's

સ્ક્રેસ્ક્રેસ્ક્રેસ્ક્રેસ્ક્રેસ્ક્રેસ્ક્રેસ્ક્રેસ્ક્રેસ્ક્રેસ્ક્રેસ્ક્રેસ્ક્રેસ્ક્રેસ્ક્રેસ્ક્રેસ્ક્રેસ્ક્રેસ્

The Program was started with felicitation of resource person Prof. Radha Shirbhate by HOD Dr. Prafulla Sharma. Initially Prof. Manjusha patil gave brief introduction of guest speaker. After that Prof. Radha Shirbhate delivered a seminar on Career opportunities in Engineering Field. She explained Python is an interpreted, objectoriented, high-level programming language with dynamic semantics. Its high-level built in data structures, combined with dynamic typing and dynamic binding, make it very attractive for Rapid Application Development, as well as for use as a scripting or glue language to connect existing components together. Python's simple, easy to learn syntax emphasizes readability and therefore reduces the cost of program maintenance. Python supports modules and packages, which encourages program modularity and code reuse. The Python interpreter and the extensive standard library are available in source or binary form without charge for all major platforms, and can be freely distribute. The programme was graced by the presence of HOD of F.E Dr. Prafulla Sharma as a chief guest, and all Staff members of FE.The Guest Lecture was conducted at Seminar Hall FE department.