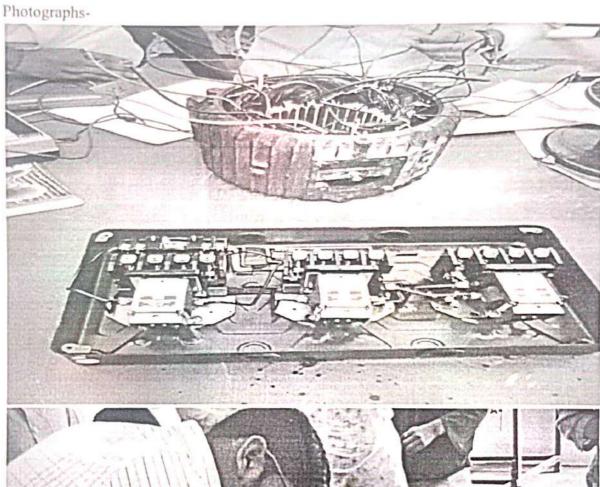

### **Appreciation Letter**

To, Er. Subham Kurhe Community Winders Latur.

Subject: Appreciation Letter for conduction of A Workshop on Design, Manufacturing & Testing 3-phase Induction Motor.

Dear Sir,

We appreciate your efforts for conducting 1. Workshop on Design, Manufacturing & Testing of 3-phase Induction Motor a practical Approach. This workshop will help all participates in deep understanding of the Design of induction neotor 151... 'by its manufacturing and testing. We thank you for sharing your knowledge and skills with us.

This workshop aims to provide a platform for Technical Skills, field work, practical approach towards the design, manufacturing and testing of transformer which will help students to step into the industry. It will be great honor for us to conduct the same in our Institute. So, I request to grant us the permission for the same. No. of expected participants will be 57. The program schedule is attached herewith for your kind reference. Following are the details of the budget:

### **Invitation Letter**

To, Er. Subham Kurhe Community Winders Latur.

Subject: Invitation Letter for conduction of workshop on Design, Manufacturing & Testing of 3-phase Induction Motor.

Dear Sir,

We are coordinately inviting you to conduct a workshop on Design, Manufacturing and Testing. This workshop will help All participates in deep understanding of Design of induction motor followed by its manufacturing and testing.

The details about workshop are as follows,

Venue: - Dept. of Electrical Engineering,

BSIOTR, Wagholi, Pune -412207

Date: 15<sup>th</sup> July to 20<sup>th</sup> July 2019

Time: - 09:00am to 4.00pm.

Eagerly waiting for your acceptance for the Workshop