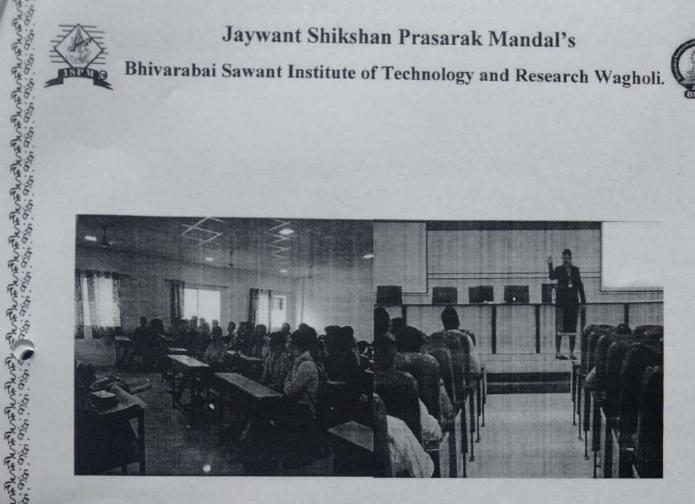

# EVENT TITLE : EXPERT LECTURE ON BEE ORGANIZED BY FE(BSIOTR, PUNE)

**Expert Lecture on Career opportunities** 

Day and Date: Tuesday, 08/10/2019

Venue: Seminar Hall

Time: 01:45 pm

### Jaywant Shikshan Prasarak Mandal's

The Program was started with felicitation of resource person Dr. Gayatri Bhandari by HOD Dr. Prafulla Sharma. Initially Prof. Manjusha patil gave brief introduction of guest speaker. After that Dr. Gayatri Bhandari delivered a seminar on Career opportunities in Engineering Field. She explained how a career in engineering offers the opportunity for creative thinking, innovative experimentation and intriguing design and development. As an engineer, you may have the opportunity to work in construction, aeronautics, biomedicine, software design, textiles and other industries. By understanding the different job opportunities for engineers and their requirements, you can decide if engineering is a suitable career for you. In this article, we outline some of the most popular types of engineering careers, rank them by salary and explore their duties and market demand. The programme was graced by the presence of HOD of F.E Dr. Prafulla Sharma as a chief guest, and all Staff members of FE.The Guest Lecture was conducted at Seminar Hall FE department.

The programme concluded with vote of thanks on behalf of the Institute by Prof. Swati Godse . All students along with FE Staff members attended this programme. HOD of F.E. congratulated faculty members of FE department and appreciated the efforts put by the Staff members in organizing such a Nice session . All faculty from FE Department worked hard for the success of the program. The event coordinated by Prof . Manjusha Patil.