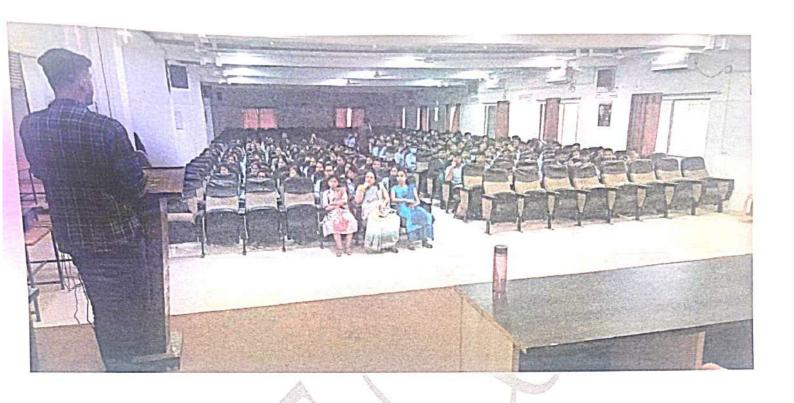

# EVENT TITLE : EXPERT LECTURE ON BEE ORGANIZED BY FE(BSIOTR, PUNE)

**Expert Lecture on Career opportunities** 

Day and Date: Tuesday, 08/10/2019

Venue: Seminar Hall

Time: 01:45 pm

### Jaywant Shikshan Prasarak Mandal's

The Program was started with felicitation of resource person Dr. Gayatri Bhandari by HOD Dr. Prafulla Sharma. Initially Prof. Manjusha patil gave brief introduction of guest speaker. After that Dr. Gayatri Bhandari delivered a seminar on Career opportunities in Engineering Field. She explained how a career in engineering offers the opportunity for creative thinking, innovative experimentation and intriguing design and development. As an engineer, you may have the opportunity to work in construction, aeronautics, biomedicine, software design, textiles and other industries. By understanding the different job opportunities for engineers and their requirements, you can decide if engineering is a suitable career for you. In this article, we outline some of the most popular types of engineering careers, rank them by salary and explore their duties and market demand. The programme was graced by the presence of HOD of F.E Dr. Prafulla Sharma as a chief guest, and all Staff members of FE.The Guest Lecture was conducted at Seminar Hall FE department.