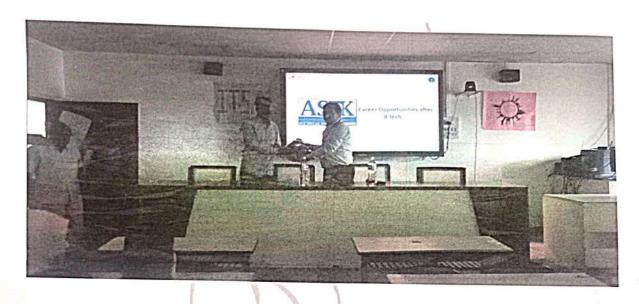

# EVENT TITLE : EXPERT LECTURE ON BEE ORGANIZED BY FE(BSIOTR, PUNE)

**Expert Lecture on Career opportunities** 

Day and Date: Tuesday, 08/10/2019

Venue: Seminar Hall

Time: 01:45 pm

### Jaywant Shikshan Prasarak Mandal's

The Program was started with felicitation of resource person Dr. Gayatri Bhandari by HOD Dr. Prafulla Sharma. Initially Prof. Manjusha patil gave brief introduction of guest speaker. After that Dr. Gayatri Bhandari delivered a seminar on Career opportunities in Engineering Field. She explained how a career in engineering offers the opportunity for creative thinking, innovative experimentation and intriguing design and development. As an engineer, you may have the opportunity to work in construction, aeronautics, biomedicine, software design, textiles and other industries. By understanding the different job opportunities for engineers and their requirements, you can decide if engineering is a suitable career for you. In this article, we outline some of the most popular types of engineering careers, rank them by salary and explore their duties and market demand. The programme was graced by the presence of HOD of F.E Dr. Prafulla Sharma as a chief guest, and all Staff members of FE.The Guest Lecture was conducted at Seminar Hall FE department.