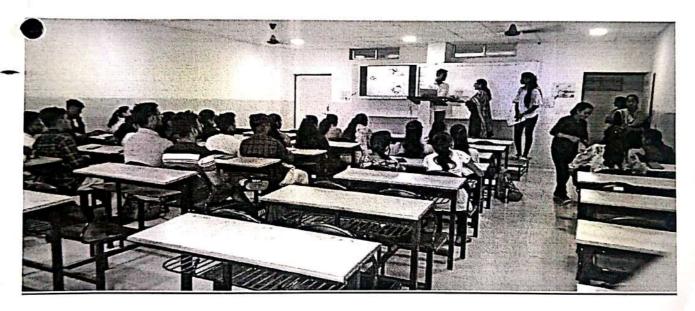

# EVENT TITLE : EXPERT LECTURE ON PYTHON ORGANIZED BY

FE(BSIOTR, PUNE)

**Expert Lecture on Python** 

Day and Date: 03/03/2020

Venue: Seminar Hall

Time: 01:45 pm

### Jaywant Shikshan Prasarak Mandal's

સ્ક્રેસ્ક્રેસ્ક્રેસ્ક્રેસ્ક્રેસ્ક્રેસ્ક્રેસ્ક્રેસ્ક્રેસ્ક્રેસ્ક્રેસ્ક્રેસ્ક્રેસ્ક્રેસ્ક્રેસ્ક્રેસ્ક્રેસ્ક્રેસ્

The Program was started with felicitation of resource person Prof. Radha Shirbhate by HOD Dr. Prafulla Sharma. Initially Prof. Manjusha patil gave brief introduction of guest speaker. After that Prof. Radha Shirbhate delivered a seminar on Career opportunities in Engineering Field. She explained Python is an interpreted, objectoriented, high-level programming language with dynamic semantics. Its high-level built in data structures, combined with dynamic typing and dynamic binding, make it very attractive for Rapid Application Development, as well as for use as a scripting or glue language to connect existing components together. Python's simple, easy to learn syntax emphasizes readability and therefore reduces the cost of program maintenance. Python supports modules and packages, which encourages program modularity and code reuse. The Python interpreter and the extensive standard library are available in source or binary form without charge for all major platforms, and can be freely distribute. The programme was graced by the presence of HOD of F.E Dr. Prafulla Sharma as a chief guest, and all Staff members of FE.The Guest Lecture was conducted at Seminar Hall FE department.