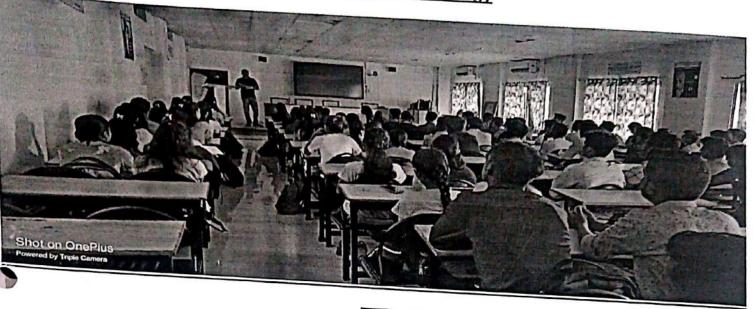

# EVENT TITLE : EXPERT LECTURE ON BEE ORGANIZED BY FE(BSIOTR, PUNE)

**Expert Lecture on Career opportunities** 

Day and Date: Tuesday, 08/10/2019

Venue: Seminar Hall

Time: 01:45 pm

### Jaywant Shikshan Prasarak Mandal's

The Program was started with felicitation of resource person Dr. Gayatri Bhandari by HOD Dr. Prafulla Sharma. Initially Prof. Manjusha patil gave brief introduction of guest speaker. After that Dr. Gayatri Bhandari delivered a seminar on Career opportunities in Engineering Field. She explained how a career in engineering offers the opportunity for creative thinking, innovative experimentation and intriguing design and development. As an engineer, you may have the opportunity to work in construction, aeronautics, biomedicine, software design, textiles and other industries. By understanding the different job opportunities for engineers and their requirements, you can decide if engineering is a suitable career for you. In this article, we outline some of the most popular types of engineering careers, rank them by salary and explore their duties and market demand. The programme was graced by the presence of HOD of F.E Dr. Prafulla Sharma as a chief guest, and all Staff members of FE.The Guest Lecture was conducted at Seminar Hall FE department.