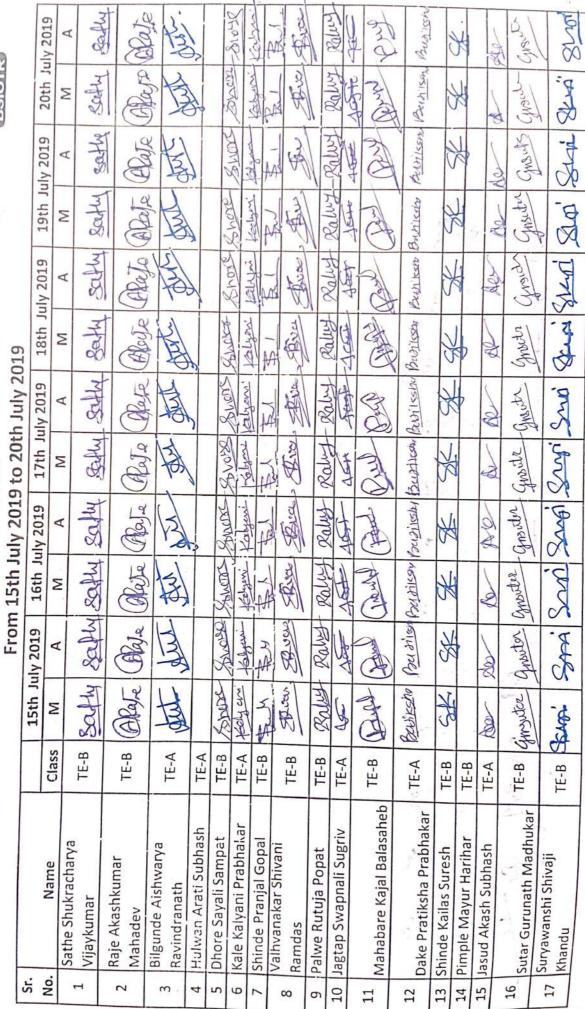

### JSPM's

### BHIVARABAI SAWANT INSTITUTE OF TECHNOLOGY & RESEARCH WAGHOLI DEPARTMNET OF ELECTRICAL ENGINEERING Design, Manufacturing & Testing of 3-phase Induction Motor

List of Students

| From 15th July 2019 to 20th July 2019 | From 15th | July 2019 | to 20th ] | uly 2019 |
|---------------------------------------|-----------|-----------|-----------|----------|
|---------------------------------------|-----------|-----------|-----------|----------|

| Sr. No. | Name Of Student                 | Class    | Fees  | Sign       |  |  |  |
|---------|---------------------------------|----------|-------|------------|--|--|--|
| 1       | Sathe Shukracharya Vijaykumar   | TE-B     | 500/- | eathe      |  |  |  |
| 2       | Raje Akashkumar Mahadev         | TE-B     | 500/- | (Alaje,    |  |  |  |
| 2       | Bilgunde Aishwarya Ravindranath | TE-A     | 500/- | dus        |  |  |  |
| 3       | Hulwan Arati Subhash            | TE-A     | 500/- | 1 -0       |  |  |  |
| 4       | Dhore Sayali Sampat             | TE-B     | 500/- | Shore.     |  |  |  |
| 5       |                                 | TE-A     | 500/- | Kayeni.    |  |  |  |
| 6       | Kale Kalyani Prabhakar          | TE-B     | 500/- | E.U.       |  |  |  |
| 7       | Shinde Pranjal Gopal            | TE-B     | 500/- | - Accur    |  |  |  |
| 8       | Valhvanakar Shivani Ramdas      | TE-B     | 500/- | Ralus      |  |  |  |
| 9       | Palwe Rutuja Popat              | TE-A     | 500/- | Jagras.    |  |  |  |
| 10      | Jagtap Swapnali Sugriv          | TE-B     | 500/- | Barret     |  |  |  |
| 11      | Mahabare Kajal Balasaheb        |          | 500/- | Pocitiksha |  |  |  |
| 12      | Dake Pratiksha Prabhakar        | TEA      | 500/- |            |  |  |  |
| 13      | Shinde Kailas Suresh            | TE-B     | 500/- |            |  |  |  |
| 14      | Pimple Mayur Harihar            | TE-A     | 500/- | allo.      |  |  |  |
| 15      | Jasud Akash Subhash             | 1 1E-B   | 500/- | Granter    |  |  |  |
| 16      | Sutar Gurunath Madhukar         |          | 500/- | Shiri      |  |  |  |
| 17      | Suryawanshi Shivaji Khandu      | TE-A     | 500/- | @peokote.  |  |  |  |
| 18      | Devkate Sagar Pandharinath      | TE-B     | 500/- | Enikon     |  |  |  |
| 19      | Nikam Avdhut Ashok              |          | 500/- | and .      |  |  |  |
| 20      | Thopate Suraj Ganpat            | TE-B     | 500/- |            |  |  |  |
| 21      | Suryawanshi Jayesh Chintaman    | TE-B     |       | hivicumal  |  |  |  |
| 22      | Chandapure Shivkumar Ramesh     | TE-A     | 500/- | Handre     |  |  |  |
| 23      | Pandharpatte Amruta Shrikant    |          | 500/- | (6)        |  |  |  |
| 24      | Patil Mansi Sanjay              | 1 i Z-B  | 500/- | pred -     |  |  |  |
| 25      | Patil Sidheshwar Shivhar        | TE-6     | 500/- | Sidrosus   |  |  |  |
| 26      | Pawar Sapna Rajabhau            | — i ТЕ-в | 500/- | Man        |  |  |  |
| 27      | Jagdale Priya ы Gopinath        |          | 500/- | (P)MG      |  |  |  |
| 28      | Lagad Asawari                   | TE-A     | 500/- | Asruas     |  |  |  |
| 29      | More Priyanka                   | TE-B     | 500/- | ple use    |  |  |  |
| 30      | Kulkarni Mahesh Jayant          | TE-A     | 500/- | 79 buy be  |  |  |  |
| 31      | Sawant Akshay Nanaso            | TE-B     | 500/- | Free       |  |  |  |
| 32      | Jain Akash Mahendra             | TE-A     | 500/- | Ampin.     |  |  |  |
| 33      | Pujari Swapnil Vilas            | TE-B     | 500/- | J ,        |  |  |  |
| 34      | Dandge Vishal Jagram            | 72-7     | 500/- | VILLO      |  |  |  |
| 35      | Rahane Gopał Mahadev            | ı î.e-B  | 500/- | ( ) Mily   |  |  |  |
| 36      | Bari Kunal Devram               | TE-A     | 500/- | Rell       |  |  |  |
| 37      | Chavan Adesh Maheshkumar        | i1°E-A   | 500/- | (A) haves  |  |  |  |
| 38      | Gaikwad Anil Santaram           | TE-A     | 500/- | FRO        |  |  |  |
| 39      | Panchal Omkar Kishorkumar       | TE-B     | 500/- | Boda       |  |  |  |

|    |                               |      |       | 1.160    |
|----|-------------------------------|------|-------|----------|
| 40 | Sable Kamlesh Ravindra        | TE-A | 500/- | Karo .   |
| 41 | Kasar Tushar Lakshman         | TE-A | 500/- | Trasaro. |
| 42 | Ghante Mahesh Vishwanath      | TE-A | 500/- | makesy   |
| 43 | Rathod Amit Subhash           | TE-B | 500/- | (dine)   |
| 44 | Lad Akshay Arun               | TE-A | 500/- | 110      |
| 45 | Chandankar Rushikesh Rajendra | TE-A | 500/- | Jush ,   |
| 46 | Jawale Prashant Dattatraya    | TE-A | 500/- | Gabodle. |
| 47 | Jagtap Sahil Dnyneshwar       | TE-A | 500/- | (Sel)    |
| 48 | Shinde Prashant Navnath       | TE-B | 500/- | Phinale  |
| 49 | Pachpute Anjali Madhukar      | TE-B | 500/- | tryal.   |
| 50 | Hambarde Gopal Raosaheb       | TE-A | 500/- |          |
| 51 | Chandaure Lakhan Digambar     | TE-A | 500/- |          |
| 52 | Bochare Prasad Govind         | TE-A | 500/- | france . |
| 53 | Hinge Prajakta Devidas        | TE-A | 500/- | Amal     |
| 54 | Gangapure Gayatri Satish      | TE-A | 500/- | Gorjobei |
| 55 | Bhosale Rohit Chandrakant     | TE-A | 500/- |          |
| 56 | Patil Nikhil Pralhad          | TE-B | 500/- | NEAL     |
| 57 | Valande Madhavrao Ramling     | TE-B | 500/- | 200      |
| 58 | Jadhav Anil Waman             | TE-A | 500/- |          |
| 59 | Patil Velayray Santosh        | TE-B | 500/~ | Faly.    |